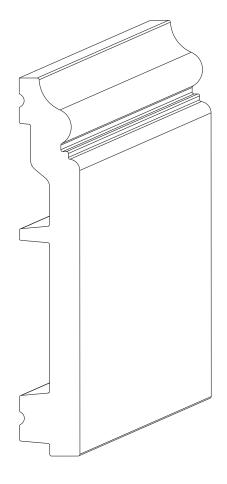

ORAC® DECOR

Biekorfstraat 32 8400 Oostende - Belgium Tel +32 (0)59 80 32 52 www.oracdecor.com info@oracdecor.com Part name: SX173

Designed by: ORAC

Designed on: 16-Mar-2016

Unless otherwise specified: all dimensions are in millimeters and inches, scale 1:1, length 2 meters