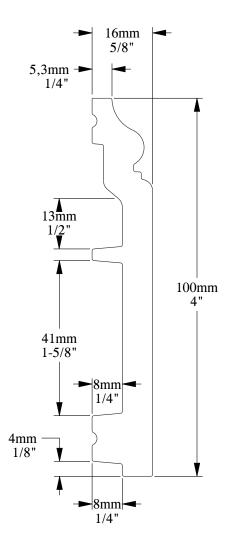

ORAC® DECOR

Biekorfstraat 32 8400 Oostende - Belgium Tel +32 (0)59 80 32 52 www.oracdecor.com info@oracdecor.com Part name: SX173

Designed by: ORAC

Designed on: 16-Mar-2016

Unless otherwise specified: all dimensions are in millimeters and inches, scale 1:1, length 2 meters