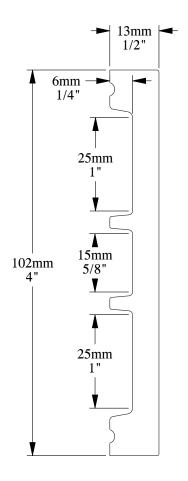

ORAC® DECOR

Biekorfstraat 32 8400 Oostende - Belgium Tel +32 (0)59 80 32 52 www.oracdecor.com info@oracdecor.com Part name: SX163

Designed by: ORAC

Designed on: 10-Dec-2010

Unless otherwise specified: all dimensions are in millimeters and inches, scale 1:1, length 2 meters