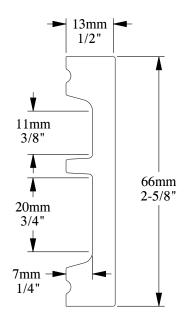

ORAC® DECOR

Biekorfstraat 32 8400 Oostende - Belgium Tel +32 (0)59 80 32 52 www.oracdecor.com info@oracdecor.com Part name: SX157

Designed by: ORAC

Designed on: 29-Jul-2008

Unless otherwise specified: all dimensions are in millimeters and inches, scale 1:1, length 2 meters