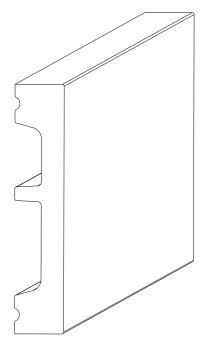

ORAC® DECOR

Biekorfstraat 32 8400 Oostende - Belgium Tel +32 (0)59 80 32 52 www.oracdecor.com info@oracdecor.com Part name: SX157

Designed by: ORAC

Designed on: 29-Jul-2008

Unless otherwise specified: all dimensions are in millimeters and inches, scale 1:1, length 2 meters