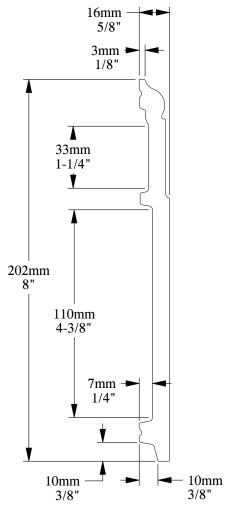

SCALE 1:2

ORAC®

Biekorfstraat 32 8400 Oostende - Belgium Tel +32 (0)59 80 32 52 www.oracdecor.com info@oracdecor.com Part name: SX156

Designed by: Xavier Donck

Designed on: 02-Sep-2008

Unless otherwise specified: all dimensions are in millimeters and inches, scale 1:1, length 2 meters