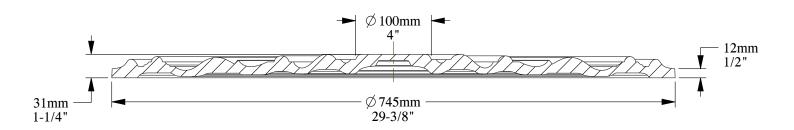

SECTION A-A SCALE 1:5

SCALE 1:5

Biekorfstraat 32 8400 Oostende - Belgium Tel +32 (0)59 80 32 52 www.oracdecor.com info@oracdecor.com Part name: R40

Designed by: ORAC

Designed on: 01-Jan-1985

Unless otherwise specified: all dimensions are in millimeters and inches, scale 1:1, length 2 meters