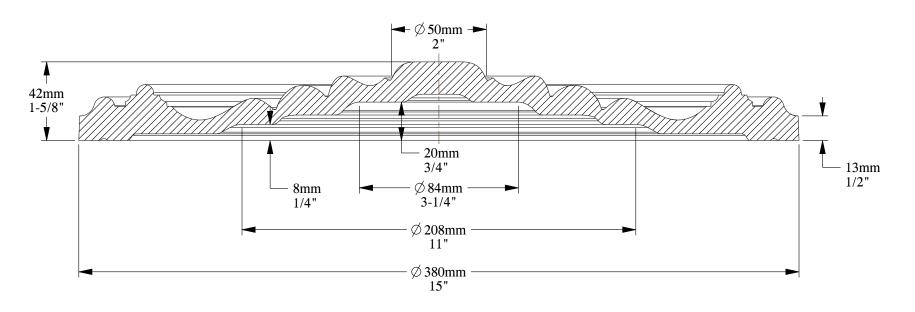

SECTION A-A SCALE 1:2

SCALE 1:5

Biekorfstraat 32 8400 Oostende - Belgium Tel +32 (0)59 80 32 52 www.oracdecor.com info@oracdecor.com Part name: R08

Designed by: ORAC

Designed on: 01-Jan-1977

Unless otherwise specified: all dimensions are in millimeters and inches, scale 1:1, length 2 meters