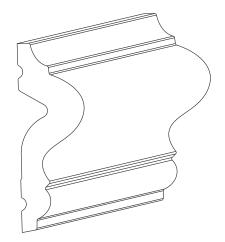

ORAC® DECOR

Biekorfstraat 32 8400 Oostende - Belgium Tel +32 (0)59 80 32 52 www.oracdecor.com info@oracdecor.com Part name: PX175

Designed by: ORAC

Designed on: 16-Mar-2016

Unless otherwise specified: all dimensions are in millimeters and inches, scale 1:1, length 2 meters