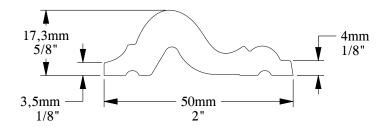

ORAC® DECOR

Biekorfstraat 32 8400 Oostende - Belgium Tel +32 (0)59 80 32 52 www.oracdecor.com info@oracdecor.com Part name: PX175

Designed by: ORAC

Designed on: 16-Mar-2016

Unless otherwise specified: all dimensions are in millimeters and inches, scale 1:1, length 2 meters