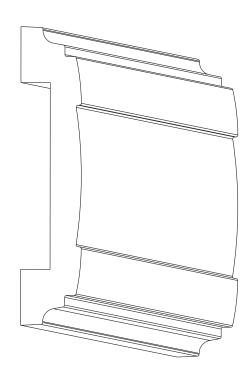

ORAC® DECOR

Biekorfstraat 32 8400 Oostende - Belgium Tel +32 (0)59 80 32 52 www.oracdecor.com info@oracdecor.com Part name: PX102

Designed by: ORAC

Designed on: 29-Jul-1999

Unless otherwise specified: all dimensions are in millimeters and inches, scale 1:1, length 2 meters