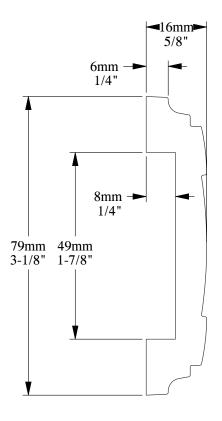

ORAC® DECOR

Biekorfstraat 32 8400 Oostende - Belgium Tel +32 (0)59 80 32 52 www.oracdecor.com info@oracdecor.com Part name: PX102

Designed by: ORAC

Designed on: 29-Jul-1999

Unless otherwise specified: all dimensions are in millimeters and inches, scale 1:1, length 2 meters