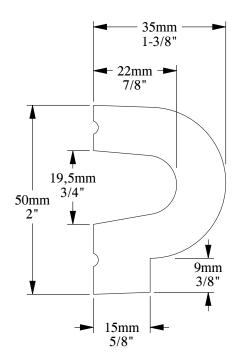

| ORAC®                                                                                                            | Part name: P8060                                                                                                                                                                                                                                                                                                                 | o          |  |
|------------------------------------------------------------------------------------------------------------------|----------------------------------------------------------------------------------------------------------------------------------------------------------------------------------------------------------------------------------------------------------------------------------------------------------------------------------|------------|--|
| D E C O R                                                                                                        | Designed by: ORAC                                                                                                                                                                                                                                                                                                                | /ersion: 1 |  |
| Biekorfstraat 32<br>8400 Oostende - Belgium<br>Tel +32 (0)59 80 32 52<br>www.oracdecor.com<br>info@oracdecor.com | Designed on: 31-Jan-2011                                                                                                                                                                                                                                                                                                         | Ver        |  |
|                                                                                                                  | Unless otherwise specified: all dimensions are in millimeters and inches, scale 1:1, length 2 meters                                                                                                                                                                                                                             |            |  |
|                                                                                                                  | All information in this document is Orac's exclusive property. It may in no case<br>be reproduced, even partly, be communicated to a third party or used for any<br>possible purpose without ORAC's express written permission. Further legal<br>information can be found at https://www.oracdecor.com/en/general-sales-conditio | ons        |  |