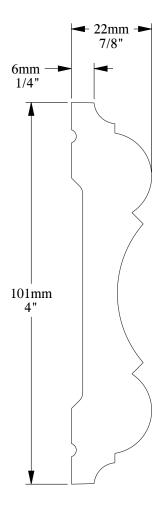

ORAC®

Biekorfstraat 32 8400 Oostende - Belgium Tel +32 (0)59 80 32 52 www.oracdecor.com info@oracdecor.com Part name: P8040

Designed by: ORAC

Designed on: 29-Jul-1982

Unless otherwise specified: all dimensions are in millimeters and inches, scale 1:1, length 2 meters