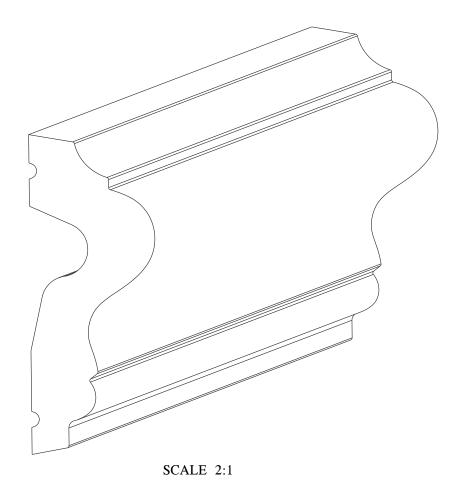

SCALE 2:1

ORAC®

Biekorfstraat 32 8400 Oostende - Belgium Tel +32 (0)59 80 32 52 www.oracdecor.com info@oracdecor.com Part name: P8030

Designed by: ORAC

Designed on: 29-Jul-1982

Unless otherwise specified: all dimensions are in millimeters and inches, scale 1:1, length 2 meters