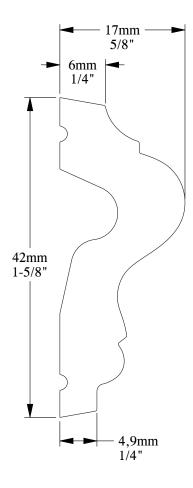

SCALE 2:1

ORAC®

Biekorfstraat 32 8400 Oostende - Belgium Tel +32 (0)59 80 32 52 www.oracdecor.com info@oracdecor.com Part name: P8030

Designed by: ORAC

Designed on: 29-Jul-1982

Unless otherwise specified: all dimensions are in millimeters and inches, scale 1:1, length 2 meters