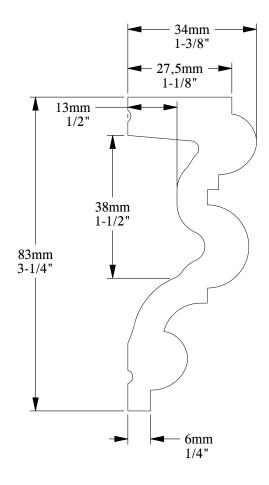

ORAC®

Biekorfstraat 32 8400 Oostende - Belgium Tel +32 (0)59 80 32 52 www.oracdecor.com info@oracdecor.com Part name: P4025

Designed by: ORAC

Designed on: 01-Apr-2019

Unless otherwise specified: all dimensions are in millimeters and inches, scale 1:1, length 2 meters