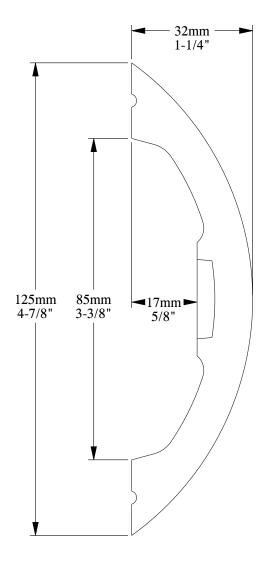

ORAC®

Biekorfstraat 32 8400 Oostende - Belgium Tel +32 (0)59 80 32 52 www.oracdecor.com info@oracdecor.com Part name: P3070

Designed by: Ulf Moritz

Designed on: 17-Aug-2012

Unless otherwise specified: all dimensions are in millimeters and inches, scale 1:1, length 2 meters