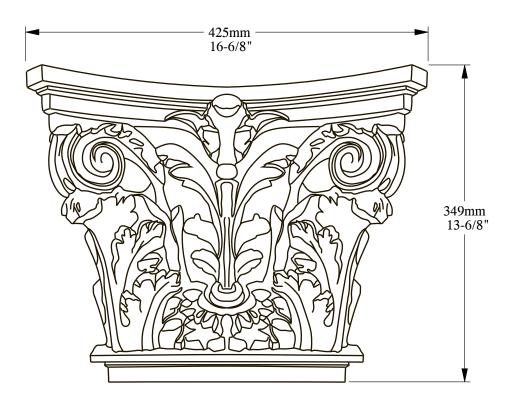

SCALE 1:4

|  | ORAC <sup>®</sup>                                                                                                | Part name: K251                                                                                                                                                                                                                                                                                                                   | o.      |  |
|--|------------------------------------------------------------------------------------------------------------------|-----------------------------------------------------------------------------------------------------------------------------------------------------------------------------------------------------------------------------------------------------------------------------------------------------------------------------------|---------|--|
|  | D E C O R                                                                                                        | Designed by: ORAC                                                                                                                                                                                                                                                                                                                 | sion: 1 |  |
|  | Biekorfstraat 32<br>8400 Oostende - Belgium<br>Tel +32 (0)59 80 32 52<br>www.oracdecor.com<br>info@oracdecor.com | Designed on: 18-Oct-2018                                                                                                                                                                                                                                                                                                          | Ver     |  |
|  |                                                                                                                  | Unless otherwise specified: all dimensions are in millimeters and inches, scale 1:1, length 2 meters                                                                                                                                                                                                                              |         |  |
|  |                                                                                                                  | All information in this document is Orac's exclusive property. It may in no case<br>be reproduced, even partly, be communicated to a third party or used for any<br>possible purpose without ORAC's express written permission. Further legal<br>information can be found at https://www.oracdecor.com/en/general-sales-condition | ns      |  |