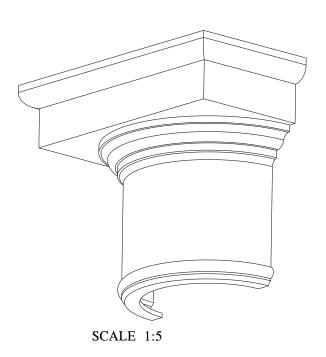

ORAC® DECOR

Biekorfstraat 32 8400 Oostende - Belgium Tel +32 (0)59 80 32 52 www.oracdecor.com info@oracdecor.com Part name: K1111

Designed by: ORAC

Designed on: 01-Jan-1994

Unless otherwise specified: all dimensions are in millimeters and inches, scale 1:1, length 2 meters