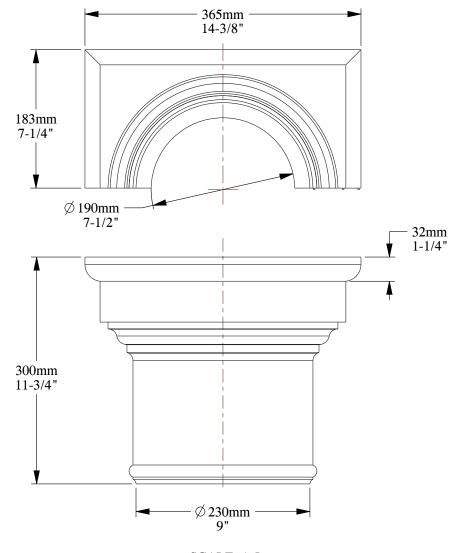

ORAC® DECOR

Biekorfstraat 32 8400 Oostende - Belgium Tel +32 (0)59 80 32 52 www.oracdecor.com info@oracdecor.com Part name: K1111

Designed by: ORAC

Designed on: 01-Jan-1994

Unless otherwise specified: all dimensions are in millimeters and inches, scale 1:1, length 2 meters