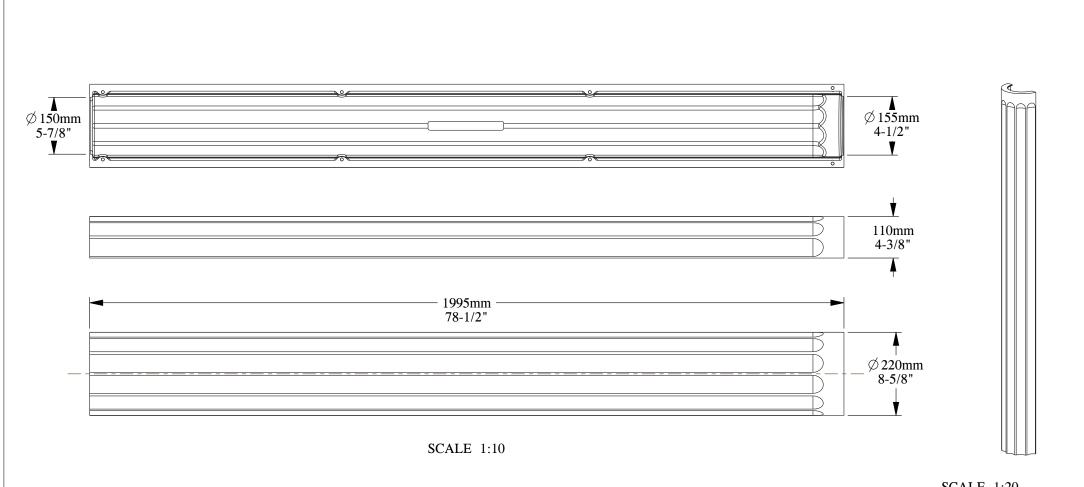

SCALE 1:20

Biekorfstraat 32 8400 Oostende - Belgium Tel +32 (0)59 80 32 52 www.oracdecor.com info@oracdecor.com

Part name: K1001

Designed by: ORAC

Designed on: 01-Jan-1994

Unless otherwise specified: all dimensions are in millimeters and inches, scale 1:1, length 2 meters