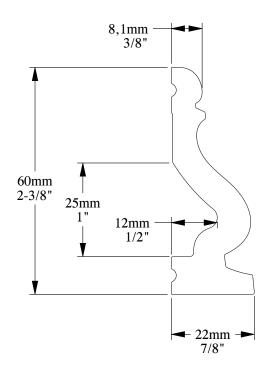

## Product length 2300mm

Biekorfstraat 32 8400 Oostende - Belgium Tel +32 (0)59 80 32 52 www.oracdecor.com info@oracdecor.com Part name: DX174-2300

Designed by: ORAC

Designed on: 16-Mar-2016

Unless otherwise specified: all dimensions are in millimeters and inches, scale 1:1, length 2 meters