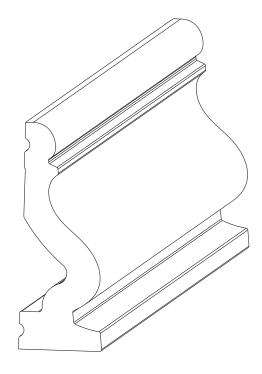

## Product length 2300mm

Biekorfstraat 32 8400 Oostende - Belgium Tel +32 (0)59 80 32 52 www.oracdecor.com info@oracdecor.com Part name: DX174-2300

Designed by: ORAC

Designed on: 16-Mar-2016

Unless otherwise specified: all dimensions are in millimeters and inches, scale 1:1, length 2 meters