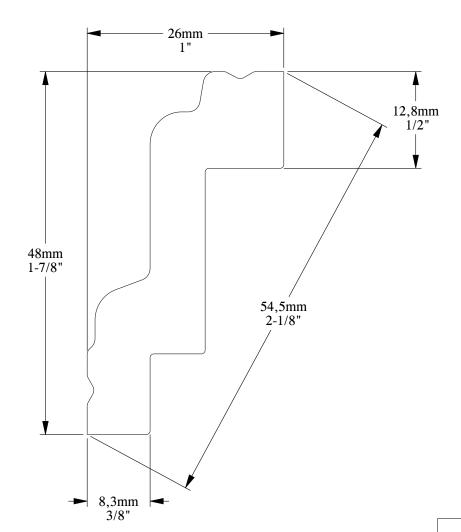

SCALE 2:1

ORAC® DECOR

Biekorfstraat 32 8400 Oostende - Belgium Tel +32 (0)59 80 32 52 www.oracdecor.com info@oracdecor.com Part name: CB531

Designed by: ORAC

Designed on: 12-Jul-2011

Unless otherwise specified: all dimensions are in millimeters and inches, scale 1:1, length 2 meters