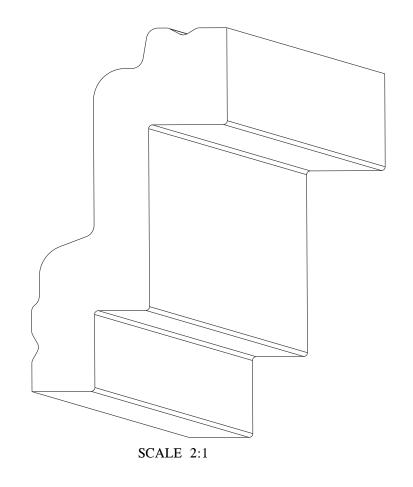

SCALE 2:1

ORAC® DECOR

Biekorfstraat 32 8400 Oostende - Belgium Tel +32 (0)59 80 32 52 www.oracdecor.com info@oracdecor.com Part name: CB531

Designed by: ORAC

Designed on: 12-Jul-2011

Unless otherwise specified: all dimensions are in millimeters and inches, scale 1:1, length 2 meters