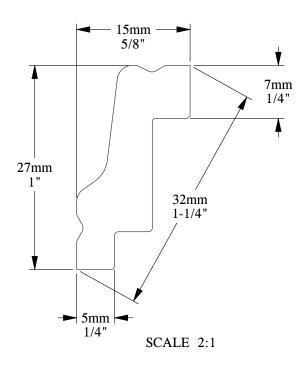

ORAC®

Biekorfstraat 32 8400 Oostende - Belgium Tel +32 (0)59 80 32 52 www.oracdecor.com info@oracdecor.com Part name: CB530

Designed by: ORAC

Designed on: 12-Jul-2011

Unless otherwise specified: all dimensions are in millimeters and inches, scale 1:1, length 2 meters