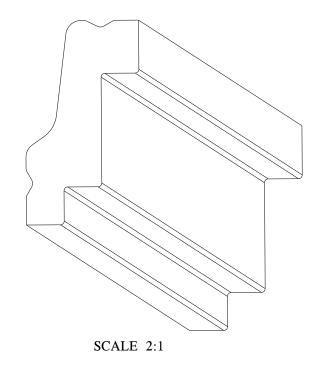

ORAC®

Biekorfstraat 32 8400 Oostende - Belgium Tel +32 (0)59 80 32 52 www.oracdecor.com info@oracdecor.com Part name: CB530

Designed by: ORAC

Designed on: 12-Jul-2011

Unless otherwise specified: all dimensions are in millimeters and inches, scale 1:1, length 2 meters