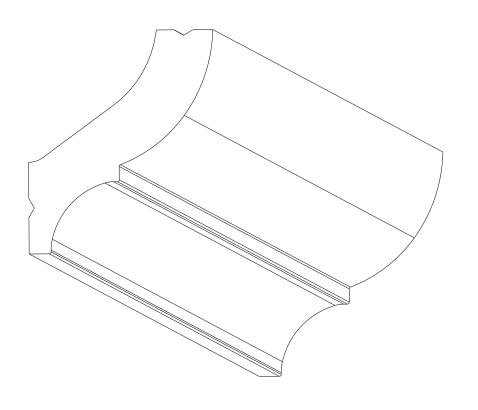

| Biekorfstraat 32<br>Biekorfstraat 32<br>8400 Oostende - Belgium<br>Tel +32 (0)59 80 32 52<br>www.oracdecor.com<br>info@oracdecor.com | Part name: CB502                                                                                                                                                                                                                                                                                                                 | 0.        |
|--------------------------------------------------------------------------------------------------------------------------------------|----------------------------------------------------------------------------------------------------------------------------------------------------------------------------------------------------------------------------------------------------------------------------------------------------------------------------------|-----------|
|                                                                                                                                      | Designed by: ORAC                                                                                                                                                                                                                                                                                                                | ersion: 1 |
|                                                                                                                                      | Designed on: 07-Nov-2008                                                                                                                                                                                                                                                                                                         | Vei       |
|                                                                                                                                      | Unless otherwise specified: all dimensions are in millimeters and inches, scale 1:1, length 2 meters                                                                                                                                                                                                                             |           |
|                                                                                                                                      | All information in this document is Orac's exclusive property. It may in no case<br>be reproduced, even partly, be communicated to a third party or used for any<br>possible purpose without ORAC's express written permission. Further legal<br>information can be found at https://www.oracdecor.com/en/general-sales-conditio | ns        |