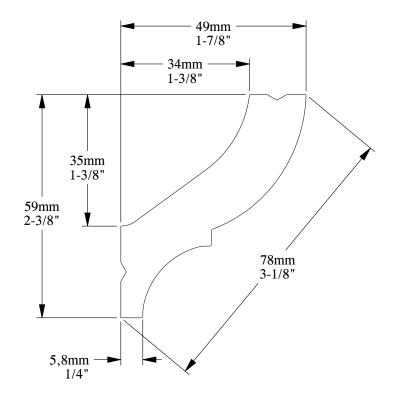

| Biekorfstraat 32<br>Biekorfstraat 32<br>8400 Oostende - Belgium<br>Tel +32 (0)59 80 32 52<br>www.oracdecor.com<br>info@oracdecor.com | Part name: CB502                                                                                                                                                                                                                                                                                                                 | 0.        |
|--------------------------------------------------------------------------------------------------------------------------------------|----------------------------------------------------------------------------------------------------------------------------------------------------------------------------------------------------------------------------------------------------------------------------------------------------------------------------------|-----------|
|                                                                                                                                      | Designed by: ORAC                                                                                                                                                                                                                                                                                                                | ersion: 1 |
|                                                                                                                                      | Designed on: 07-Nov-2008                                                                                                                                                                                                                                                                                                         | Vei       |
|                                                                                                                                      | Unless otherwise specified: all dimensions are in millimeters and inches, scale 1:1, length 2 meters                                                                                                                                                                                                                             |           |
|                                                                                                                                      | All information in this document is Orac's exclusive property. It may in no case<br>be reproduced, even partly, be communicated to a third party or used for any<br>possible purpose without ORAC's express written permission. Further legal<br>information can be found at https://www.oracdecor.com/en/general-sales-conditio | ns        |