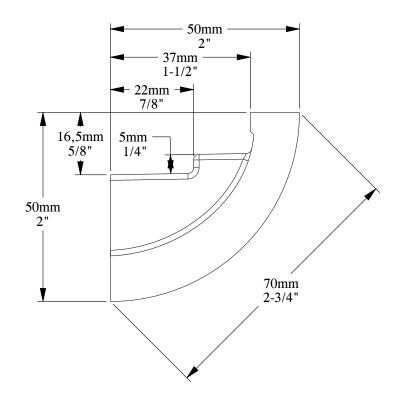

ORAC®

Biekorfstraat 32 8400 Oostende - Belgium Tel +32 (0)59 80 32 52 www.oracdecor.com info@oracdecor.com Part name: C362

Designed by: Pierre Daems

Designed on: 12-Jul-2011

Unless otherwise specified: all dimensions are in millimeters and inches, scale 1:1, length 2 meters