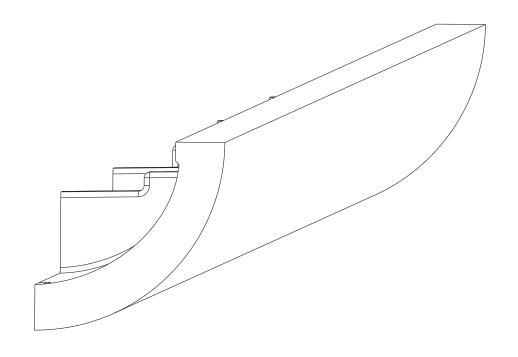

ORAC®

Biekorfstraat 32 8400 Oostende - Belgium Tel +32 (0)59 80 32 52 www.oracdecor.com info@oracdecor.com Part name: C362

Designed by: Pierre Daems

Designed on: 12-Jul-2011

Unless otherwise specified: all dimensions are in millimeters and inches, scale 1:1, length 2 meters