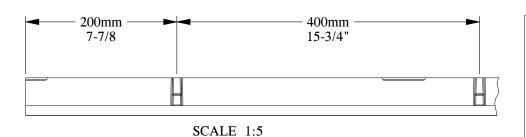

ORAC®

Biekorfstraat 32 8400 Oostende - Belgium Tel +32 (0)59 80 32 52 www.oracdecor.com info@oracdecor.com Part name: C362

Designed by: Pierre Daems

Designed on: 12-Jul-2011

Unless otherwise specified: all dimensions are in millimeters and inches, scale 1:1, length 2 meters