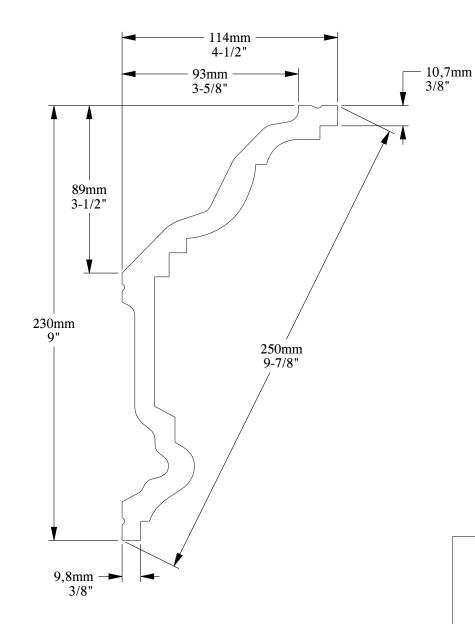

ORAC® DECOR

Biekorfstraat 32 8400 Oostende - Belgium Tel +32 (0)59 80 32 52 www.oracdecor.com info@oracdecor.com Part name: C332

Designed by: ORAC

Designed on: 01-Jan-1985

Unless otherwise specified: all dimensions are in millimeters and inches, scale 1:1, length 2 meters