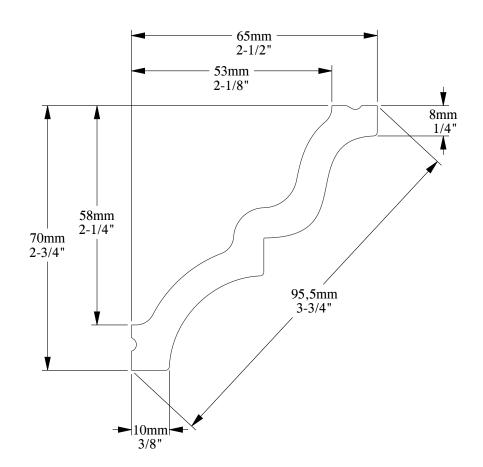

ORAC®

Biekorfstraat 32 8400 Oostende - Belgium Tel +32 (0)59 80 32 52 www.oracdecor.com info@oracdecor.com Part name: C325

Designed by: ORAC

Designed on: 01-Apr-2019

Unless otherwise specified: all dimensions are in millimeters and inches, scale 1:1, length 2 meters