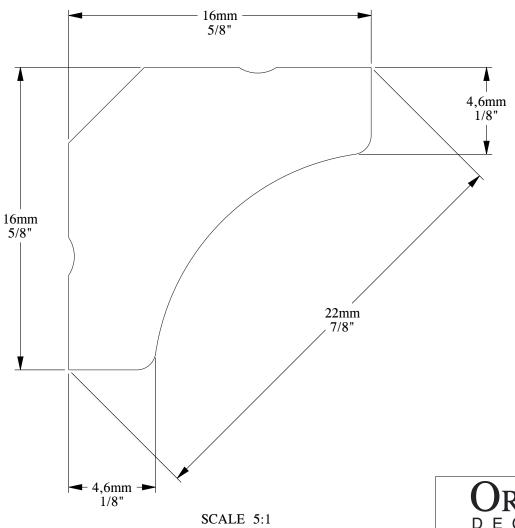

SCALE 2:1

ORAC®

Biekorfstraat 32 8400 Oostende - Belgium Tel +32 (0)59 80 32 52 www.oracdecor.com info@oracdecor.com Part name: C250

Designed by: ORAC

Designed on: 29-Jul-2003

Unless otherwise specified: all dimensions are in millimeters and inches, scale 1:1, length 2 meters