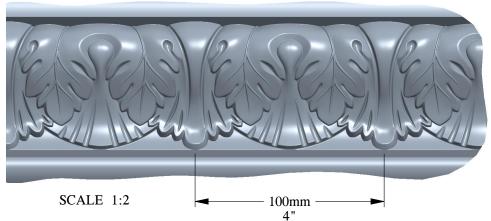

ORAC®

Biekorfstraat 32 8400 Oostende - Belgium Tel +32 (0)59 80 32 52 www.oracdecor.com info@oracdecor.com Part name: C219

Designed by: ORAC

Designed on: 26-May-2017

Unless otherwise specified: all dimensions are in millimeters and inches, scale 1:1, length 2 meters