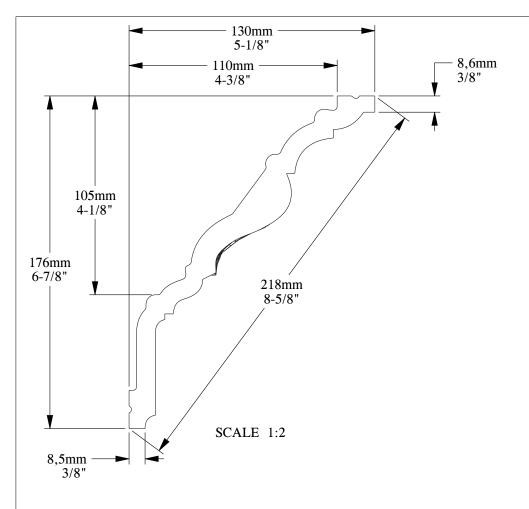

ORAC®

Biekorfstraat 32 8400 Oostende - Belgium Tel +32 (0)59 80 32 52 www.oracdecor.com info@oracdecor.com Part name: C219

Designed by: ORAC

Designed on: 26-May-2017

Unless otherwise specified: all dimensions are in millimeters and inches, scale 1:1, length 2 meters