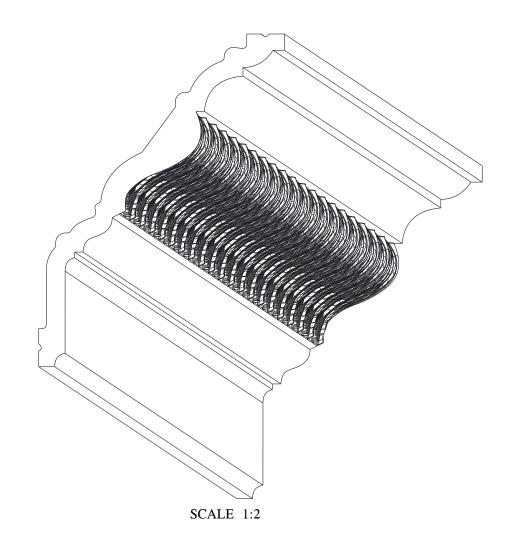

ORAC®

Biekorfstraat 32 8400 Oostende - Belgium Tel +32 (0)59 80 32 52 www.oracdecor.com info@oracdecor.com Part name: C219

Designed by: ORAC

Designed on: 26-May-2017

Unless otherwise specified: all dimensions are in millimeters and inches, scale 1:1, length 2 meters