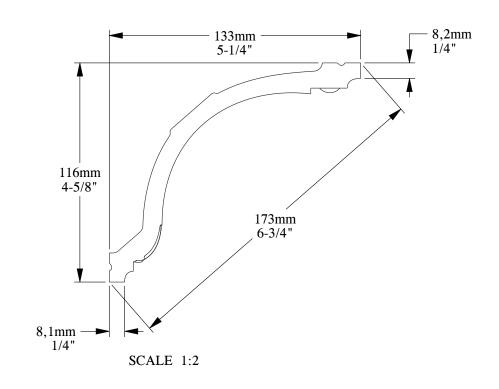

ORAC®

Biekorfstraat 32 8400 Oostende - Belgium Tel +32 (0)59 80 32 52 www.oracdecor.com info@oracdecor.com Part name: C216

Designed by: ORAC

Designed on: 29-Jul-1980

Unless otherwise specified: all dimensions are in millimeters and inches, scale 1:1, length 2 meters