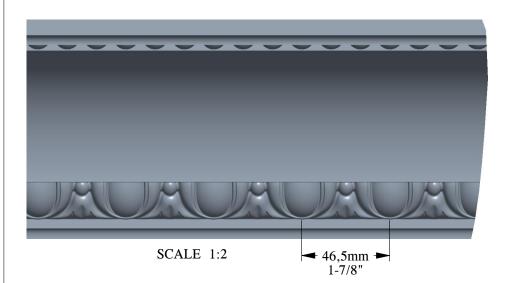

ORAC®

Biekorfstraat 32 8400 Oostende - Belgium Tel +32 (0)59 80 32 52 www.oracdecor.com info@oracdecor.com Part name: C216

Designed by: ORAC

Designed on: 29-Jul-1980

Unless otherwise specified: all dimensions are in millimeters and inches, scale 1:1, length 2 meters