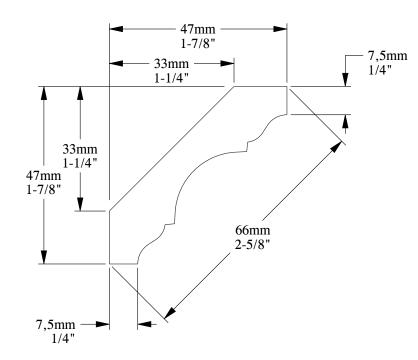

| Biekorfstraat 32<br>Biekorfstraat 32<br>8400 Oostende - Belgium<br>Tel +32 (0)59 80 32 52<br>www.oracdecor.com<br>info@oracdecor.com | Part name: C215                                                                                                                                                                                                                                                                                                                  | 0          |
|--------------------------------------------------------------------------------------------------------------------------------------|----------------------------------------------------------------------------------------------------------------------------------------------------------------------------------------------------------------------------------------------------------------------------------------------------------------------------------|------------|
|                                                                                                                                      | Designed by: ORAC                                                                                                                                                                                                                                                                                                                | /ersion: 1 |
|                                                                                                                                      | Designed on: 29-Jul-1977                                                                                                                                                                                                                                                                                                         | Vei        |
|                                                                                                                                      | Unless otherwise specified: all dimensions are in millimeters and inches, scale 1:1, length 2 meters                                                                                                                                                                                                                             |            |
|                                                                                                                                      | All information in this document is Orac's exclusive property. It may in no case<br>be reproduced, even partly, be communicated to a third party or used for any<br>possible purpose without ORAC's express written permission. Further legal<br>information can be found at https://www.oracdecor.com/en/general-sales-conditio | ns         |