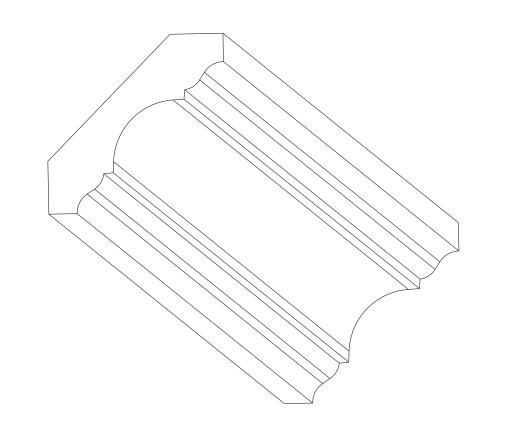

| Biekorfstraat 32<br>Biekorfstraat 32<br>8400 Oostende - Belgium<br>Tel +32 (0)59 80 32 52<br>www.oracdecor.com<br>info@oracdecor.com | Part name: C215                                                                                                                                                                                                                                                                                                                  | 0          |
|--------------------------------------------------------------------------------------------------------------------------------------|----------------------------------------------------------------------------------------------------------------------------------------------------------------------------------------------------------------------------------------------------------------------------------------------------------------------------------|------------|
|                                                                                                                                      | Designed by: ORAC                                                                                                                                                                                                                                                                                                                | /ersion: 1 |
|                                                                                                                                      | Designed on: 29-Jul-1977                                                                                                                                                                                                                                                                                                         | Vei        |
|                                                                                                                                      | Unless otherwise specified: all dimensions are in millimeters and inches, scale 1:1, length 2 meters                                                                                                                                                                                                                             |            |
|                                                                                                                                      | All information in this document is Orac's exclusive property. It may in no case<br>be reproduced, even partly, be communicated to a third party or used for any<br>possible purpose without ORAC's express written permission. Further legal<br>information can be found at https://www.oracdecor.com/en/general-sales-conditio | ns         |